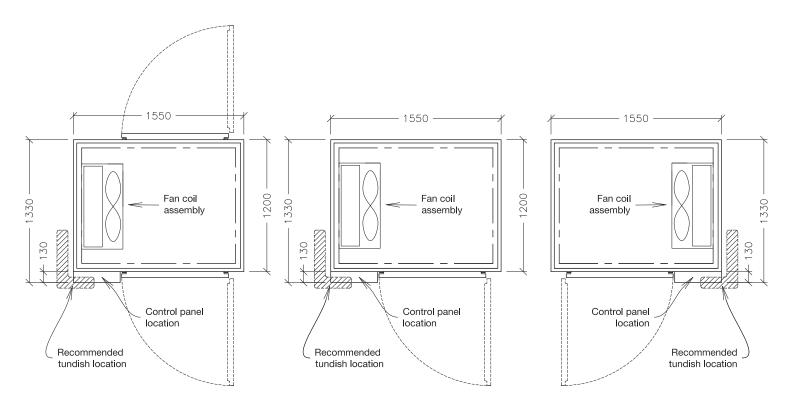

## **Technical Data**

Dimensions (WDH): 1550 x 1330 x 2350

Clear door opening: 895 x 1898 Trolley capacity: 890 x 1040 x 1890

Floor: 25mm floor available (not standard)

Temperature (chilling): 70°C to 3°C in less than 90 mins Temperature (freezing): 70°C to -18°C in less than 240 mins

Capacity: 150kg

Cooling Duty @ -30°C (kW): 9
Number of fans: 3
Number of coils: 1
Fan load (kW): 0.6
Defrost load (kW): 4

Drainage: 22mm drain connection / tundish required

Evaporating temperature: -30°C

Refrigerant control: TEV (MOP @ +0°C)

Gas: R404a Inlet size: 1/2" Outlet size: 1 1/8"

Electrical supply: 240V 20A (fans and defrost)

## Notes:

- Modular unit / Assembly required
- Floor surface +/- 5mm recommended
- Separate 415V 3 phase compressor and condenser unit required.
- Right hand hinged, left hand hinged and pass through models shown
- Pass through models available in various door hinging arrangements